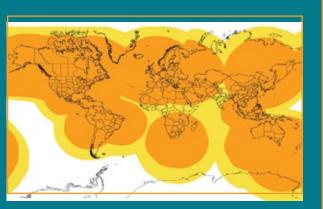

# SPOT TRACE COVERAGE

- 96% OR BETTER PROBABILITY OF SUCCESSFULLY SENDING A SINGLE MESSAGE WITHIN 20 MINUTES.
- REDUCED COVERAGE AVAILABLE WITHIN A 20 MINUTE PERIOD.

TRACK ANYTHING. ANYTIME.
ANYWHERE.

Powered by 100% satellite technology