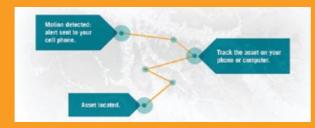

## **HOW TRACKING WORKS**

- 1) Motion detected alert is sent to your mobile
- 2) Track your asset using Google Maps™

The SPOT Trace device requires an active service subscription to operate. All subscriptions auto-renew at the end of the contract term. \*All Plans are subject to a one-time activation fee of \$21.95. \*\*Enrolment in any Flex Plan is subject to an Annual Flex Charge that is collected once per year at renewal, even if the device is suspended at that time. This Flex charge allows you to suspend the service at any time during the year without